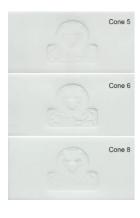

## White Porcelain

Aneto is translucent white porcelain body which stands out for its high plasticity, and makes it exceptional for wheel-throwing and modeling. Its formula is very stable and provides a secure firing range between Cone 6 and Cone 8. Available in extruded body (moist form). Supplied in a practical 5 kg cylindrical format with double packaging.

Firing range: Cone 6-8 (2269°-2320°F)

Biscuit: Cone 06 (1855°F) Water content: 21%

Plasticity (IP Atterberg): 11 Carbonate content (CaCO3): 0%

Drying shrinkage: 4.0%

Firing shrinkage at Cone 7: 9.8%

Porosity (water absorption) at Cone 7: 0.0%