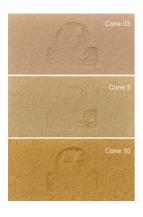

## Toasted Brown Sculpture/Raku Clay with Fine Grog

Toasted brown sculpture and Raku clay body with 40% fine grog (up to 35 Mesh). Formulated for artistic ceramics, it is ideal for sculpture, murals and Raku pieces. The high content of grog confers a beautiful textured surface and an excellent behavior during drying and firing. Its amazing firing color (from Cone 8 in oxidizing atmosphere and Cone 6 in reducing atmosphere), with different tones of light toasted brown, highlights the relief of the piece, and becomes an ideal artistic mean of expression. Available in extruded body (moist form).

Firing range: Cone 6-10 (2269°-2381°F)

Biscuit: Cone 06 (1855°F) Water content: 21% Plasticity (IP Atterberg): 19 Carbonate content (CaCO3): 0%

Drying shrinkage: 6.2%

Firing shrinkage at Cone 10: 4.6%

Porosity (water absorption) at Cone 10: 7.4%